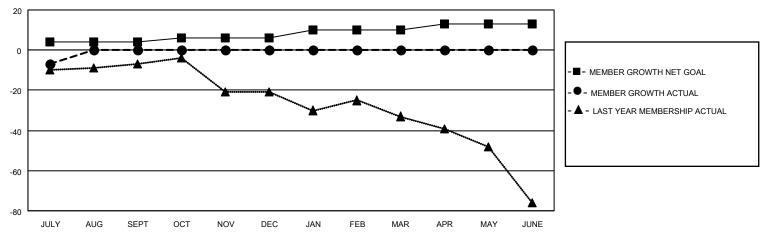

## MONTHLY MEMBERSHIP PROGRESS REPORT

LOCATION OHIO District 13 OH4 Results as of: 7/31/2020

| Clubs         |               |             |               | Members               |                        |                         |                                                    |  |
|---------------|---------------|-------------|---------------|-----------------------|------------------------|-------------------------|----------------------------------------------------|--|
|               | RESULTS FOR   | R 2020-2021 |               | RESULTS FOR 2020-2021 |                        |                         |                                                    |  |
| QUARTER       | NEW CLUB GOAL | NEW CLUBS   | DROPPED CLUBS | QUARTER MEM           | BER GROWTH NET<br>GOAL | MEMBER GROWTH<br>ACTUAL | DROPPED<br>MEMBERS ACTUAL<br>(including transfers) |  |
| JULY/AUG/SEPT | 0             | 0           | 0             | JULY/AUG/SEPT         | 4                      | 10                      | 15                                                 |  |
| OCT/NOV/DEC   | 1             | 0           | 0             | OCT/NOV/DEC           | 2                      | 0                       | 0                                                  |  |
| JAN/FEB/MAR   | 0             | 0           | 0             | JAN/FEB/MAR           | 4                      | 0                       | 0                                                  |  |
| APR/MAY/JUNE  | 1             | 0           | 0             | APR/MAY/JUNE          | 3                      | 0                       | 0                                                  |  |

## GOALS AND ACTUAL MEMBERS CUMULATIVE

| DROPPED CLUBS: 0                                                               |   | 7 CLUBS OF 56 ADDED 1 OR MORE<br>NEW MEMBERS | GENDER DISTRIBUTION             |              |     |
|--------------------------------------------------------------------------------|---|----------------------------------------------|---------------------------------|--------------|-----|
|                                                                                |   | NEW MEMBERS                                  | MALE                            | 973 (65.92%) |     |
|                                                                                |   |                                              | FEMALE                          | 503 (34.08%) |     |
| DROPPED MEMBERS                                                                |   |                                              |                                 |              |     |
| DECEASED                                                                       | 5 | CLICK HERE FOR CUMULATIVE                    | TOTAL FAMILY UNIT MEMBERS       |              | 262 |
| CLUB CANCELLED         0           OTHER         10           TOTAL         15 |   | MEMBERSHIP DATA                              | FAMILY MEMBERS PAYING HALF DUES |              | 405 |
|                                                                                |   |                                              |                                 |              | 135 |
|                                                                                |   |                                              |                                 |              |     |